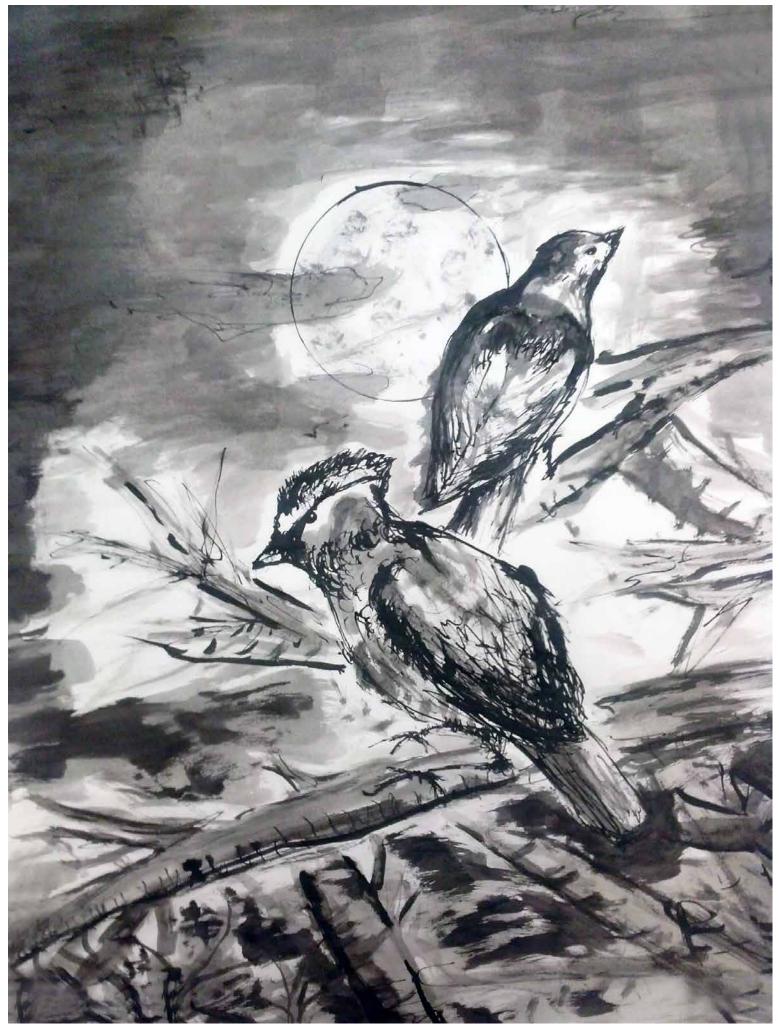

Drawing Class: Landscape drawing, observational drawing from life, on-site at Central Park, NYC. Graphite and charcoal on paper,  $18 \times 24$ "

Drawing Class: Ink wash drawing and organic gesture exercise. Ink on paper, 24 x 18"