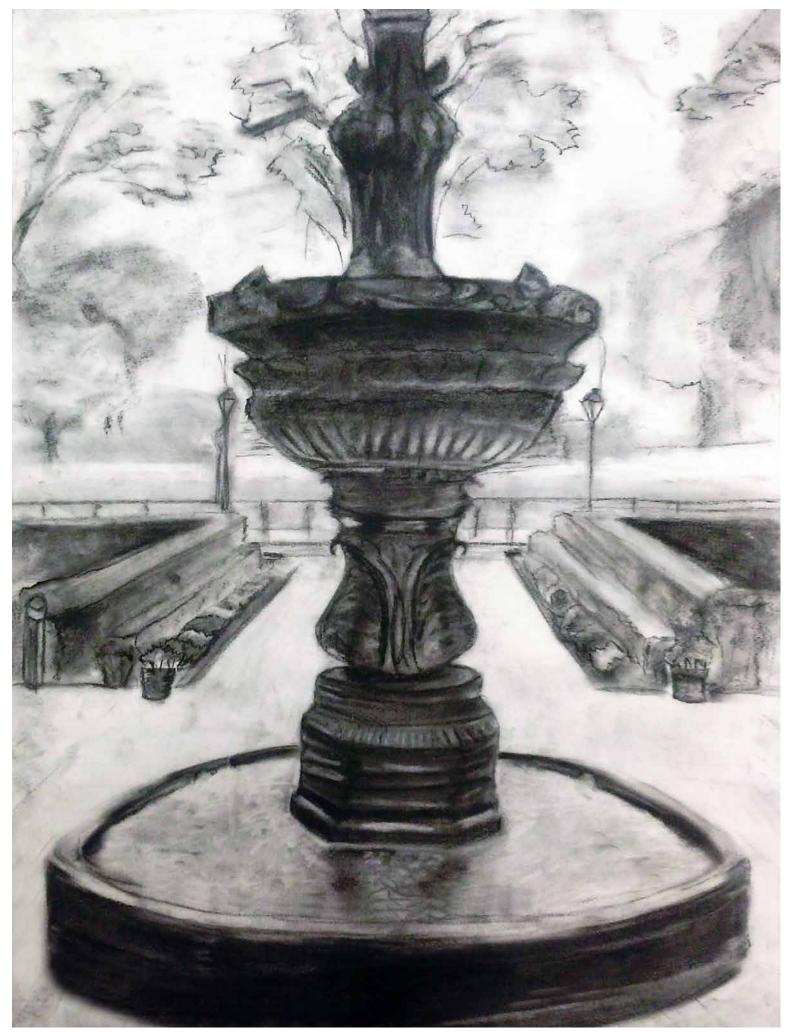

Painting Class: Collage study. Acrylic paint, acrylic medium, acetate, and plastic on canvas,  $12 \times 12$ "

Drawing Class: Landscape drawing from observation, atmospheric perspective study. Charcoal on paper, 24 x 18"