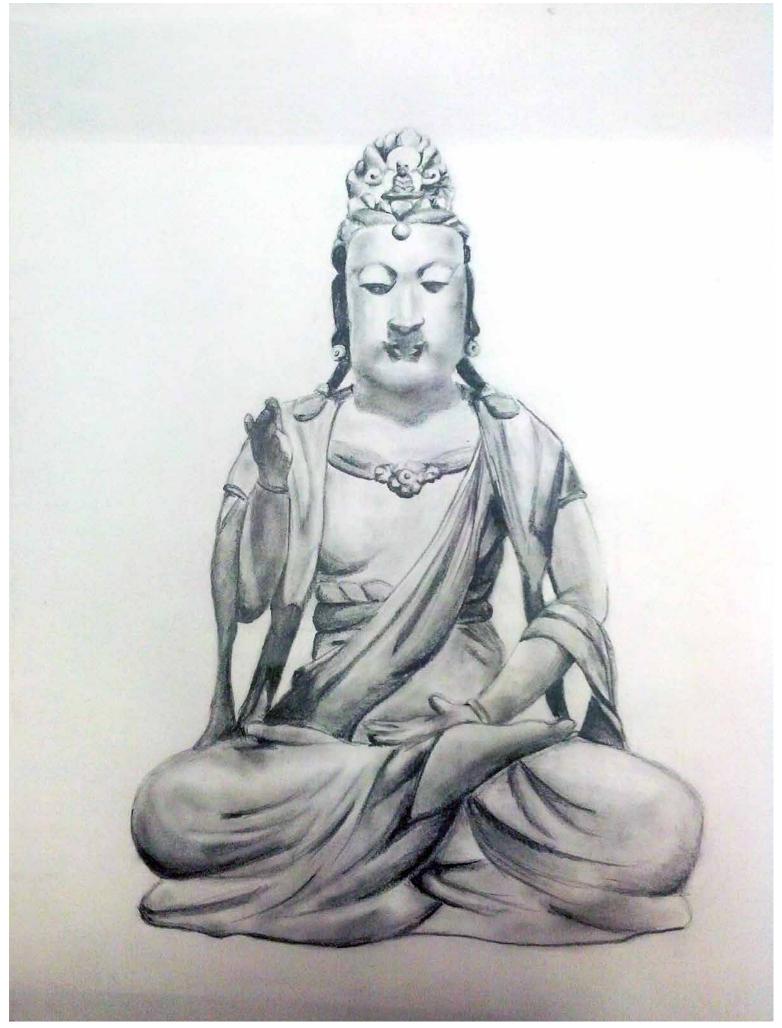

Drawing Class: Observational drawing – Metropolitan Museum of Art, NYC. Graphite on paper, 24 x 18"

Drawing Class: Still-life drawing, in-class exercise. Charcoal on paper, 24 x 18"

Drawing Design Studio Class: Linear perspective (mixed perspective). Graphite on paper,  $14 \times 17$ "