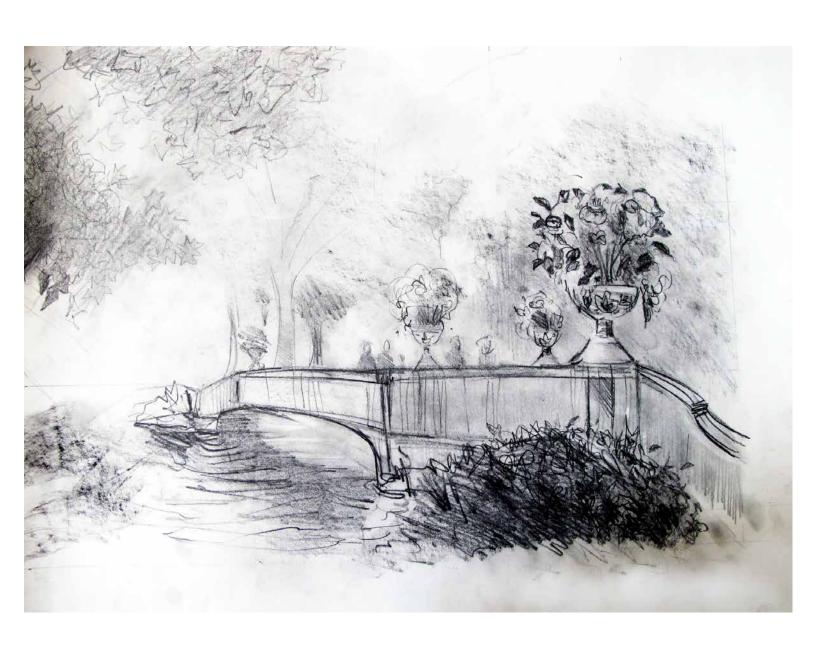

Drawing Class: Landscape drawing, observational drawing from life, on-site at Central Park, NYC. Graphite and charcoal on paper,  $18 \times 24$ "

Drawing Class: Ink wash drawing and organic gesture exercise. Ink on paper, 24 x 18"