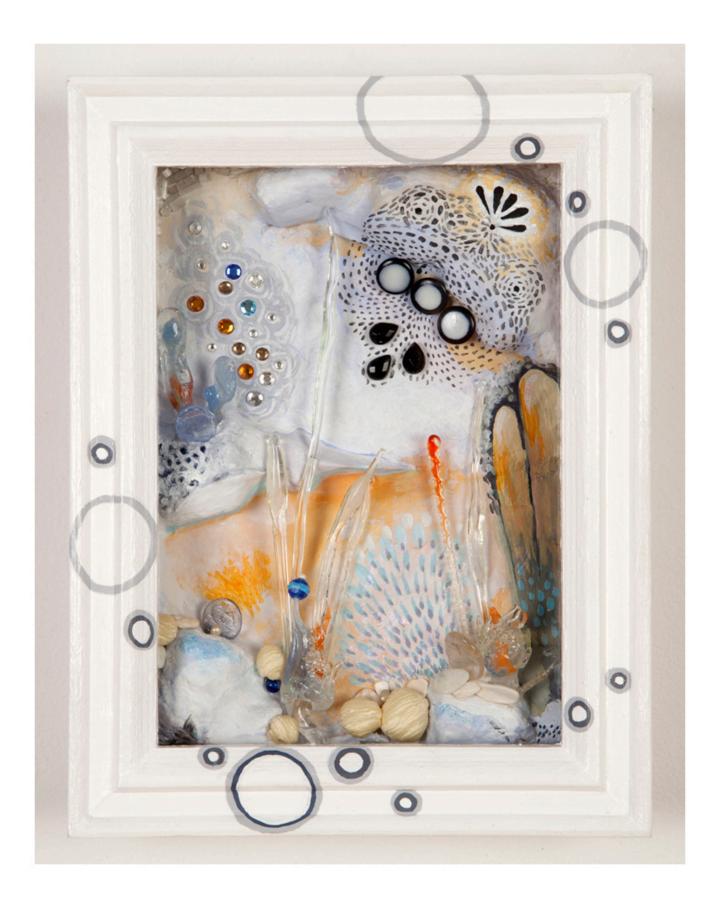

Flora Stellans (Starred Flower). Flameworked glass, satin, and mixed media, 10.5 x 8.5", 2013

Flora Buccina (Trumpet Flower). Flameworked glass, satin, and mixed media, 10.5 x 8.5", 2013

Natural Selection. Hand-cut Tyvek, with mixed media, Dimensions variable, 2012