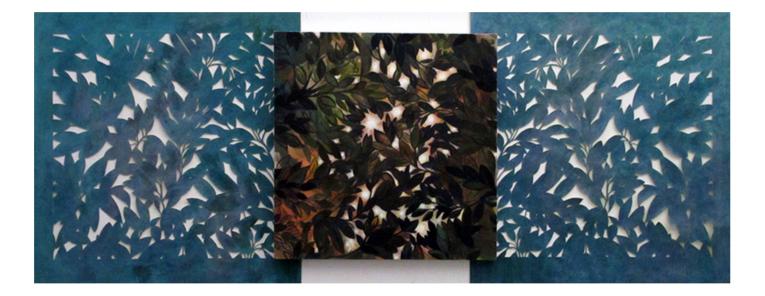

Black Botanicals #42. Hand-cut paper, 14 x 11", 2008

Latticework. Hand-cut and painted Tyvek, acrylic and oil on canvas, 30 x 68", 2012-13

Bloom. Mixed media, acrylic paint and flameworked glass, 8.5 x 6.5", 2013