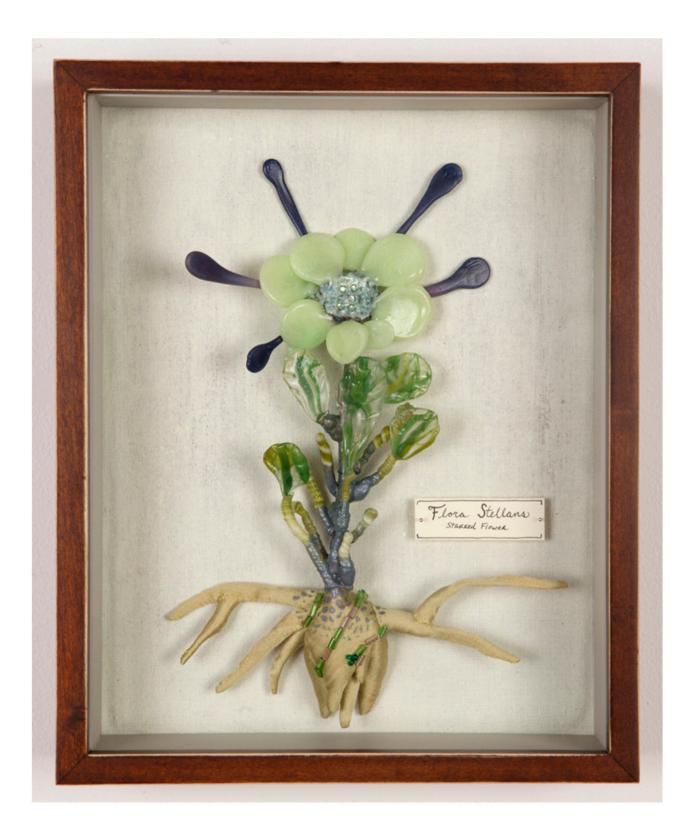

Flora Stellans (Starred Flower). Flameworked glass, satin, and mixed media, 10.5 x 8.5", 2013

Flora Buccina (Trumpet Flower). Flameworked glass, satin, and mixed media, 10.5 x 8.5", 2013

Natural Selection. Hand-cut Tyvek, with mixed media, Dimensions variable, 2012