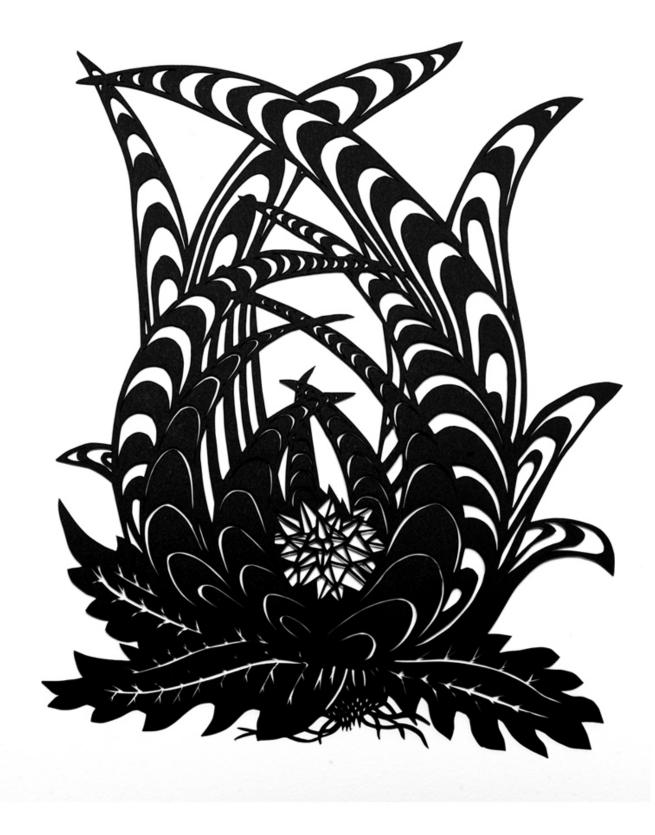

Space Gem Meteorite. Oil on linen, 72 x 72", 2008

Remnants of a Supernova. Oil on linen, 72 x 72", 2008

Forming the Heart of a Quasar. Oil on linen, 72 x 72", 2008

Black Botanicals #35. Hand-cut paper, 14 x 11", 2008