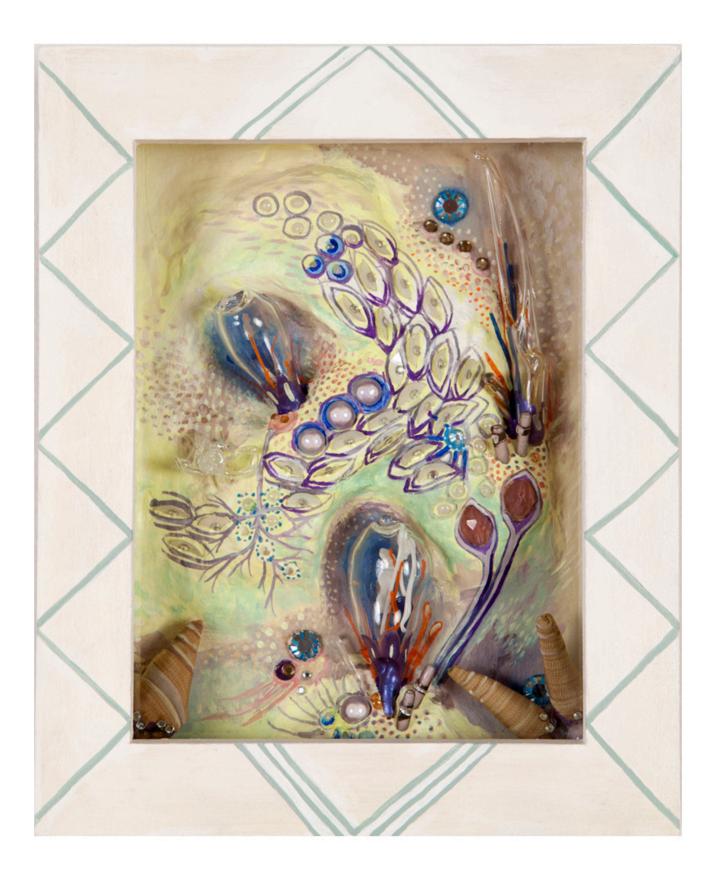

Flora Stellans (Starred Flower). Flameworked glass, satin, and mixed media, 10.5 x 8.5", 2013

Flora Buccina (Trumpet Flower). Flameworked glass, satin, and mixed media, 10.5 x 8.5", 2013

Natural Selection. Hand-cut Tyvek, with mixed media, Dimensions variable, 2012