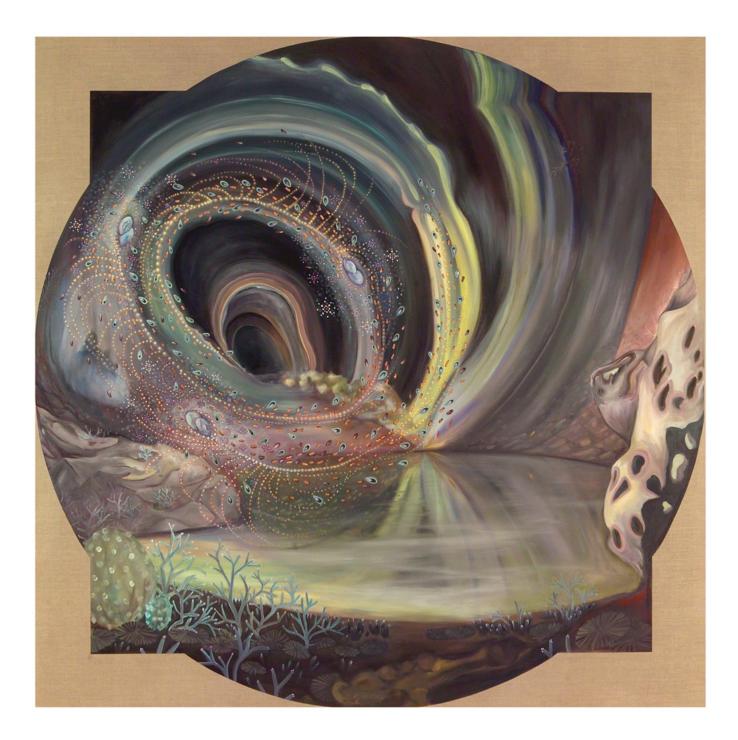

Space Gem Meteorite. Oil on linen, 72 x 72", 2008

Remnants of a Supernova. Oil on linen, 72 x 72", 2008

Forming the Heart of a Quasar. Oil on linen, 72 x 72", 2008

Black Botanicals #35. Hand-cut paper, 14 x 11", 2008