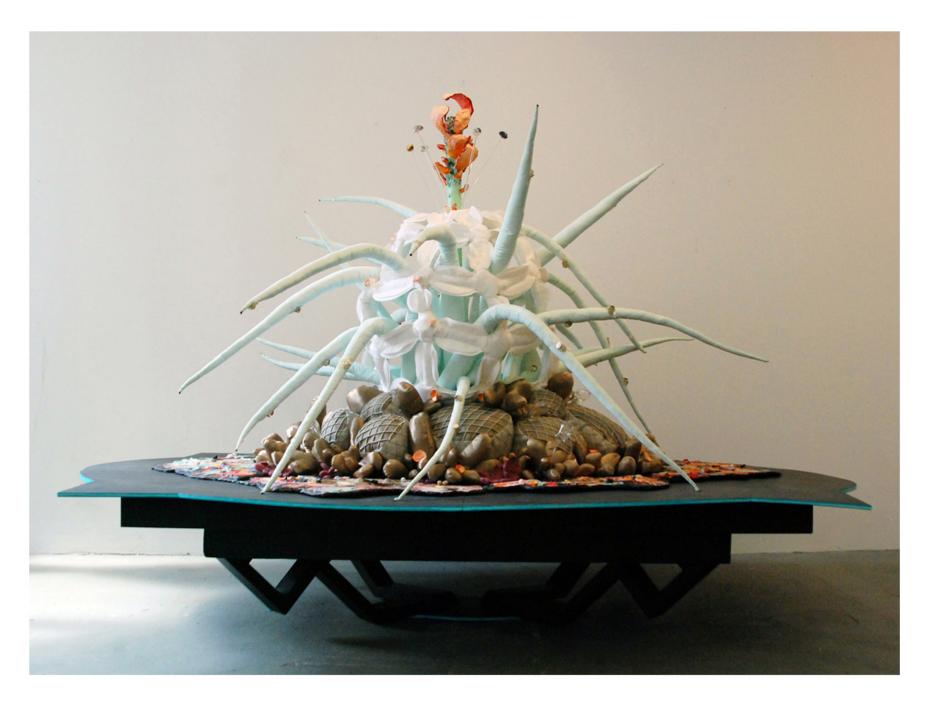

## Art Portfolio Katerina Lanfranco

Below a Sea of Stars. Cut-out painted canvas and mixed media, Dimensions variable, 2008-09

Below a Sea of Stars. Mixed media, 68 x 68 x 48", 2008-09

Below as Sea of Stars (Exhibition View). Oil on linen paintings, flameworked and mixed media sculptures, cut-out painted canvas and mixed media, Dimensions variable, 2008-09