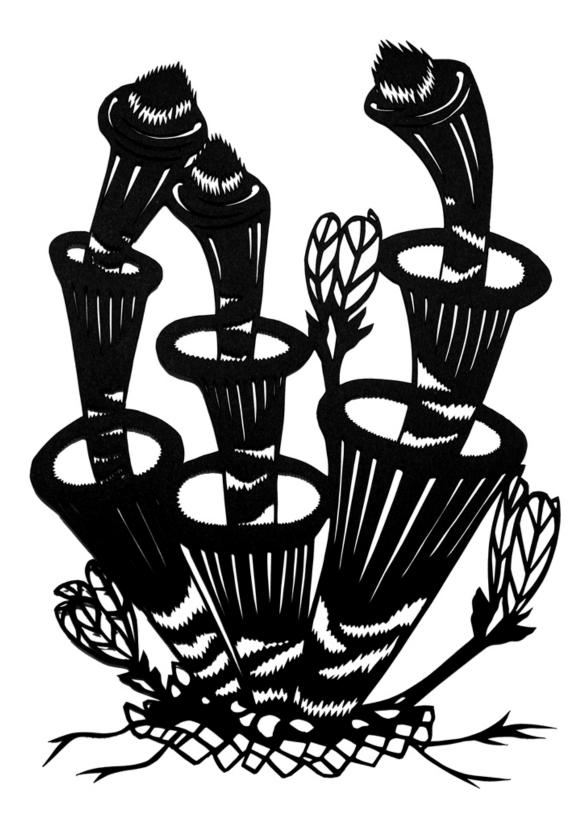

Space Gem Meteorite. Oil on linen, 72 x 72", 2008

Remnants of a Supernova. Oil on linen, 72 x 72", 2008

Forming the Heart of a Quasar. Oil on linen, 72 x 72", 2008

Black Botanicals #35. Hand-cut paper, 14 x 11", 2008