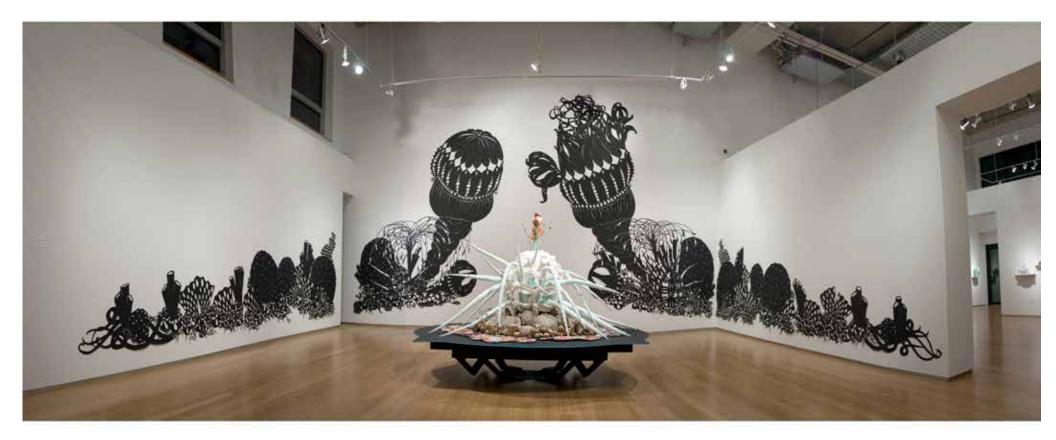

## Art Portfolio Katerina Lanfranco

Below a Sea of Stars. Cut-out painted canvas and mixed media, Dimensions variable, 2008-09

Below a Sea of Stars. Mixed media, 68 x 68 x 48", 2008-09

Below as Sea of Stars (Exhibition View). Oil on linen paintings, flameworked and mixed media sculptures, cut-out painted canvas and mixed media, Dimensions variable, 2008-09