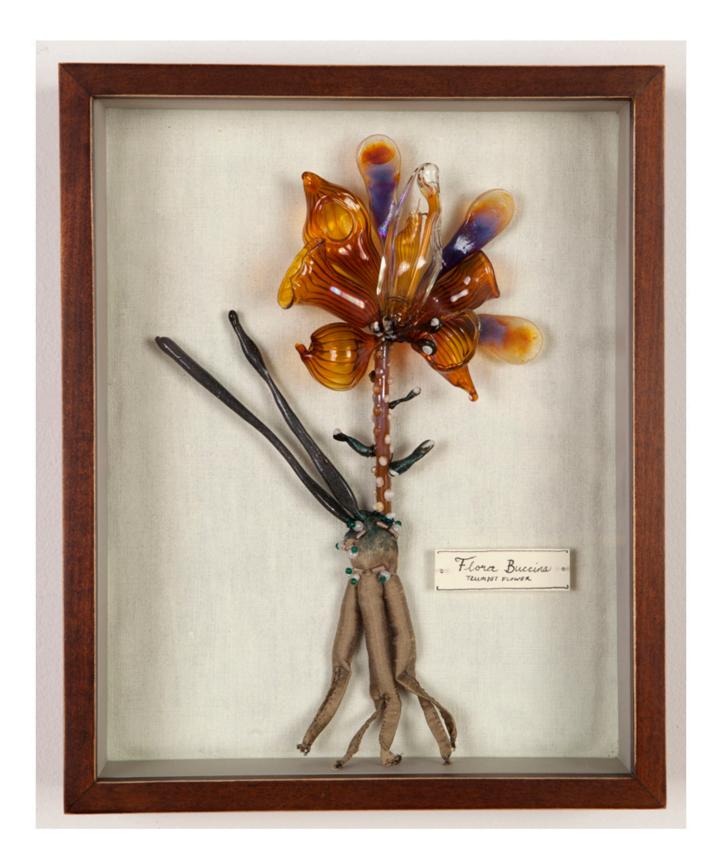

Flora Stellans (Starred Flower). Flameworked glass, satin, and mixed media, 10.5 x 8.5", 2013

Flora Buccina (Trumpet Flower). Flameworked glass, satin, and mixed media, 10.5 x 8.5", 2013

Natural Selection. Hand-cut Tyvek, with mixed media, Dimensions variable, 2012