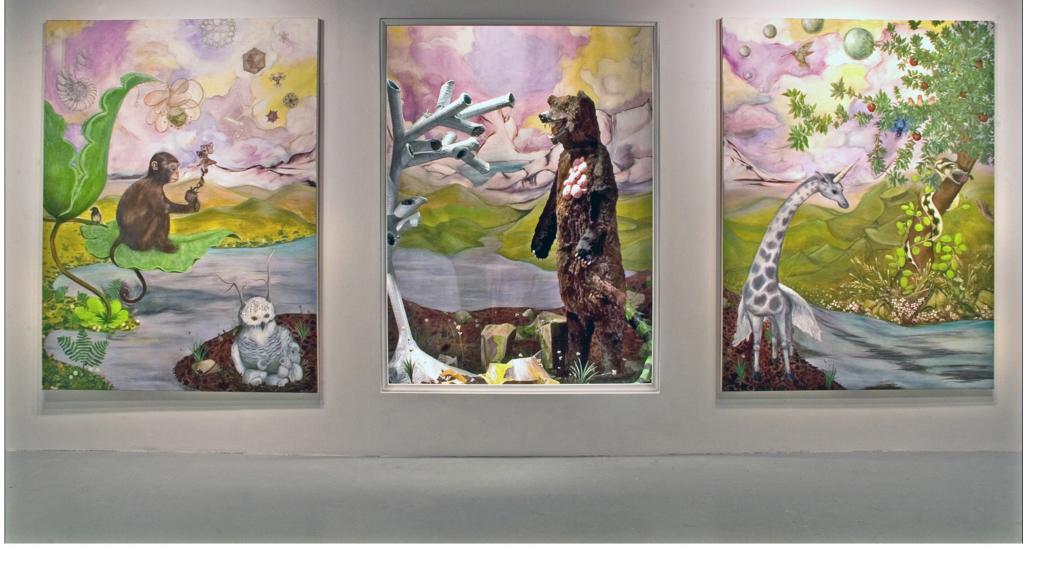

The Creation of Ursus Horribilis. Mixed media diorama incl. paper mache, recycled rabbit fur and oil on canvas paintings (96 x 72"), 160 x 240 x 50", 2006