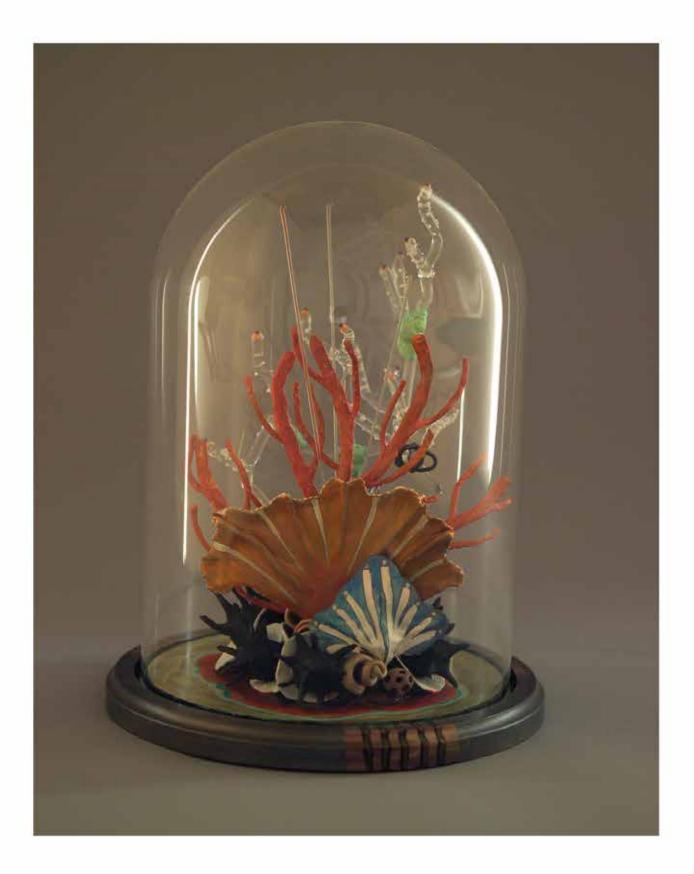

Black Botanicals #42. Hand-cut paper, 14 x 11", 2008

Latticework. Hand-cut and painted Tyvek, acrylic and oil on canvas, 30 x 68", 2012-13

Bloom. Mixed media, acrylic paint and flameworked glass, 8.5 x 6.5", 2013

Flora Stellans (Starred Flower). Flameworked glass, satin, and mixed media, 10.5 x 8.5", 2013

Flora Buccina (Trumpet Flower). Flameworked glass, satin, and mixed media, 10.5 x 8.5", 2013

Natural Selection. Hand-cut Tyvek, with mixed media, Dimensions variable, 2012