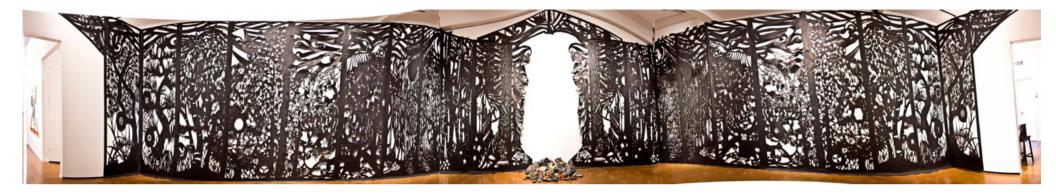

Flora Stellans (Starred Flower). Flameworked glass, satin, and mixed media, 10.5 x 8.5", 2013

Flora Buccina (Trumpet Flower). Flameworked glass, satin, and mixed media, 10.5 x 8.5", 2013

Natural Selection. Hand-cut Tyvek, with mixed media, Dimensions variable, 2012

Natural Selection (detail). Hand-cut Tyvek, with mixed media elements, Dimensions variable, 2012

Indigo Dome. Acrylic and mica on hand-cut paper, 12 x 9 x 2", 2014

Fauna Flora 3. Watercolor and gouache on hand-made paper, 20 x 16", 2007