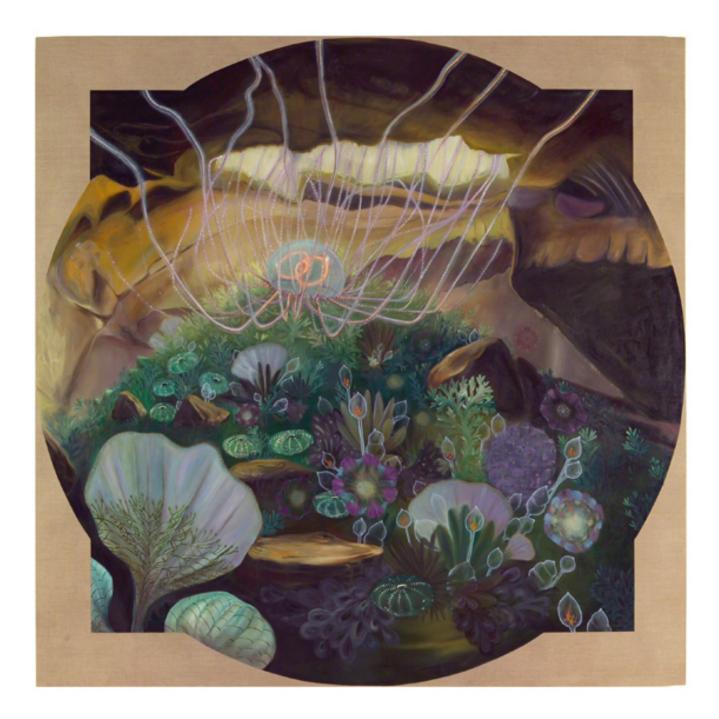

Space Gem Meteorite. Oil on linen, 72 x 72", 2008

Remnants of a Supernova. Oil on linen, 72 x 72", 2008

Forming the Heart of a Quasar. Oil on linen, 72 x 72", 2008

Black Botanicals #35. Hand-cut paper, 14 x 11", 2008