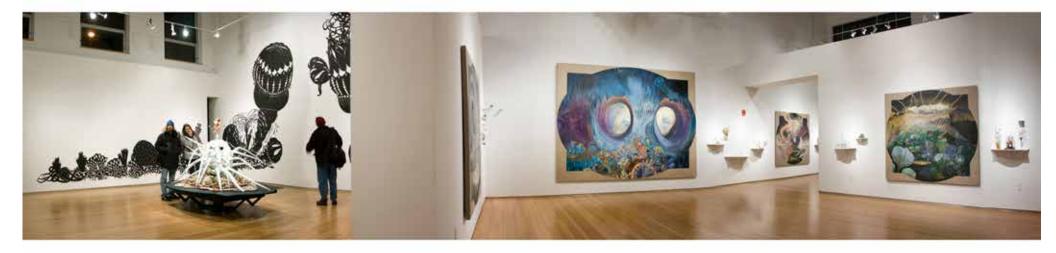

## Art Portfolio Katerina Lanfranco

Below a Sea of Stars. Cut-out painted canvas and mixed media, Dimensions variable, 2008-09

Below a Sea of Stars. Mixed media, 68 x 68 x 48", 2008-09

Below as Sea of Stars (Exhibition View). Oil on linen paintings, flameworked and mixed media sculptures, cut-out painted canvas and mixed media, Dimensions variable, 2008-09

Space Gem Meteorite. Oil on linen, 72 x 72", 2008

Remnants of a Supernova. Oil on linen, 72 x 72", 2008

Forming the Heart of a Quasar. Oil on linen, 72 x 72", 2008

Black Botanicals #35. Hand-cut paper, 14 x 11", 2008