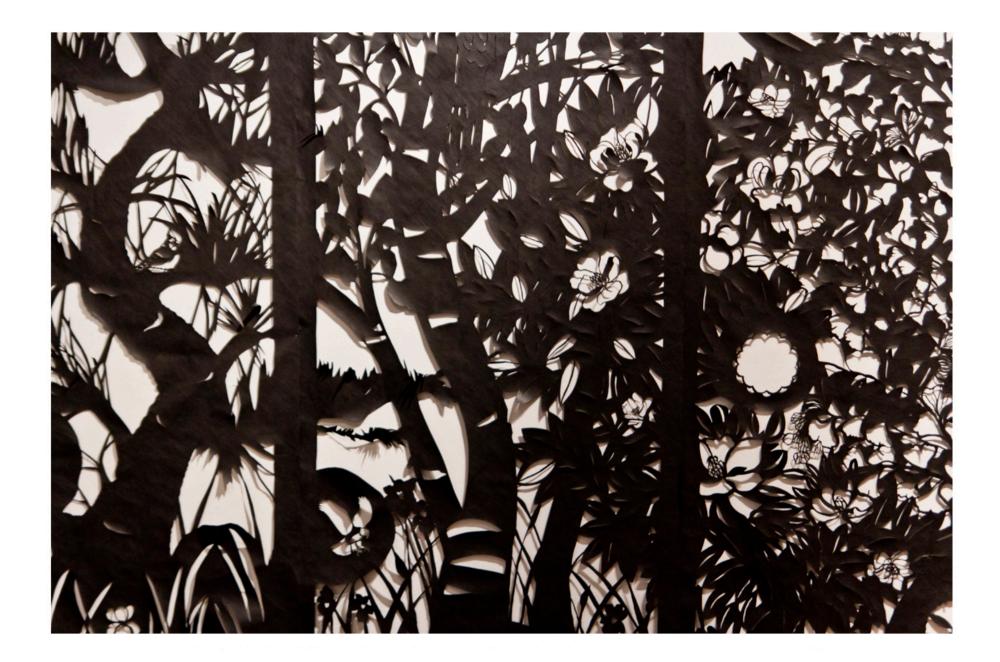

Flora Stellans (Starred Flower). Flameworked glass, satin, and mixed media, 10.5 x 8.5", 2013

Flora Buccina (Trumpet Flower). Flameworked glass, satin, and mixed media, 10.5 x 8.5", 2013

Natural Selection. Hand-cut Tyvek, with mixed media, Dimensions variable, 2012

Natural Selection (detail). Hand-cut Tyvek, with mixed media elements, Dimensions variable, 2012

Indigo Dome. Acrylic and mica on hand-cut paper, 12 x 9 x 2", 2014

Fauna Flora 3. Watercolor and gouache on hand-made paper, 20 x 16", 2007