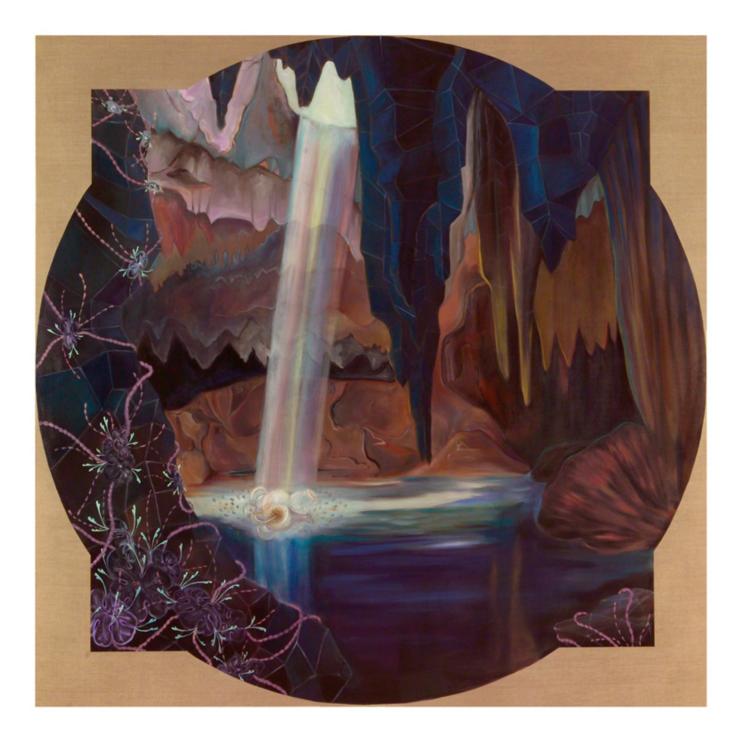

Space Gem Meteorite. Oil on linen, 72 x 72", 2008

Remnants of a Supernova. Oil on linen, 72 x 72", 2008

Forming the Heart of a Quasar. Oil on linen, 72 x 72", 2008

Black Botanicals #35. Hand-cut paper, 14 x 11", 2008